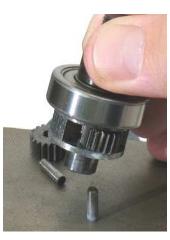

## Disassembly/Assembly Instructions

**8.** Use a **HEAT GUN** to warm the **50782** Adapter or pinion gear to soften the thread adhesive.

With the planetary carrier pointing up, carefully fasten the adapter or pinion in the vise with aluminum or bronze jaws.

Insert a screwdriver through the carrier and turn counterclockwise to remove the adapter or pinion.

9. Use the arbor press, and a 5/16" flat-end drive punch as a press tool to push the planetary

carrier out of the remaining 54520 Bearing.