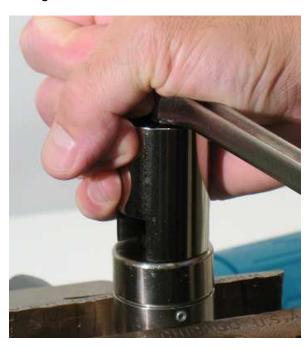

## **Planetary Gear Disassembly:**

- 1. Important: To separate the planetary adapter or gear case from the housing core, view and follow the "Disassembly Instructions 0.4 hp. Air Motor (Straight)".
- Fasten the flats of the planetary adapter or gear case in a vise with aluminum or bronze jaws.

Use a **HEAT GUN** to warm the rear exhaust cover, planetary housing or lock nut to soften the thread adhesive.

Use the **50971** Lock Ring Tool or adjustable wrench to separate the rear exhaust cover, planetary housing or lock nut from the adapter or gear case.