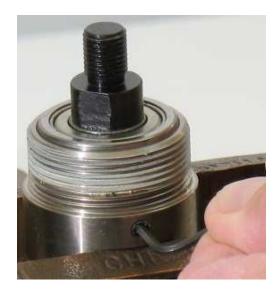

# Disassembly/Assembly Instructions

- **4.** Remove the planetary reduction.
- 5. Important: Fasten the 96346 Bearing Separator (2") with the FLAT SIDE facing the RING GEAR and the BEVELED SIDE facing the "REAR" 54520 Bearing. Place the bearing separator and the planetary reduction in the 96232 Arbor Press (#2) with the 50782 Adapter or pinion gear pointing down.

drive punch as a press tool to push the planetary carrier out of the **54520** Bearing.

**6.** Use a 5/16" flat-end

**7.** Remove the ring gear, shafts, and planet gears.

**Notice:** Gently tap the carrier on a hard surface. The shafts and gears will fall out of the carrier.