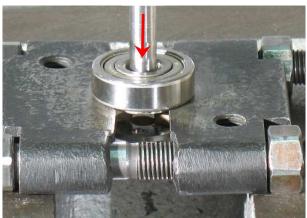

# Disassembly/Assembly Instructions

- **4.** Remove the planetary reduction.
- 5. Important: Fasten the 96346 Bearing Separator (2") with the FLAT SIDE facing the RING GEAR and the BEVELED SIDE facing the "REAR" 54520 Bearing. Place the bearing separator and the planetary reduction in the 96232 Arbor Press (#2) with the 50782 Adapter or pinion gear pointing down.

drive punch as a press tool to push the planetary carrier out of the **54520** Bearing.

**6.** Use a 5/16" flat-end

**7.** Remove the ring gear, shafts, and planet gears.

**Notice:** Gently tap the carrier on a hard surface. The shafts and gears will fall out of the carrier.