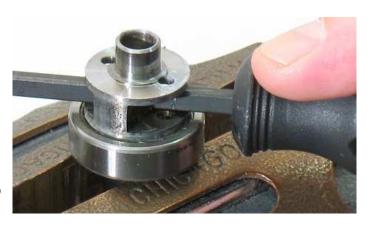

Insert a screwdriver through the carrier and turn counterclockwise to remove the adapter or pinion.

9. Use the arbor press, and a 5/16" flat-end drive punch as a press tool to push the planetary

carrier out of the remaining 54520 Bearing.