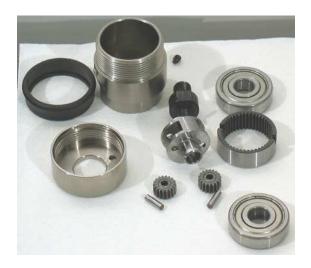

## **Planetary Gear Disassembly:**

- 1. Important: To separate the planetary adapter or gear case from the housing core, view and follow the "Disassembly Instructions 0.4 hp. Air Motor (Straight)".
- Fasten the flats of the planetary adapter or gear case in a vise with aluminum or bronze jaws.

# Disassembly/Assembly Instructions

- **4.** Remove the planetary reduction.
- 5. Important: Fasten the 96346 Bearing Separator (2") with the FLAT SIDE facing the RING GEAR and the BEVELED SIDE facing the "REAR" 54520 Bearing. Place the bearing separator and the planetary reduction in the 96232 Arbor Press (#2) with the 50782 Adapter or pinion gear pointing down.

drive punch as a press tool to push the planetary carrier out of the **54520** Bearing.

**6.** Use a 5/16" flat-end

**7.** Remove the ring gear, shafts, and planet gears.

**Notice:** Gently tap the carrier on a hard surface. The shafts and gears will fall out of the carrier.