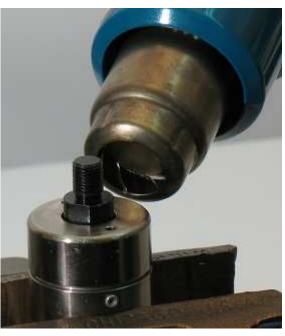

3. Use a 2 mm or 5/64" hex key to remove the setscrew(s).

Visit Our Website: www.dynabrade.com

Email: customer.service@dynabrade.com

# Disassembly/Assembly Instructions

- **4.** Remove the planetary reduction.
- 5. Important: Fasten the 96346 Bearing Separator (2") with the FLAT SIDE facing the RING GEAR and the BEVELED SIDE facing the "REAR" 54520 Bearing. Place the bearing separator and the planetary reduction in the 96232 Arbor Press (#2) with the 50782 Adapter or pinion gear pointing down.