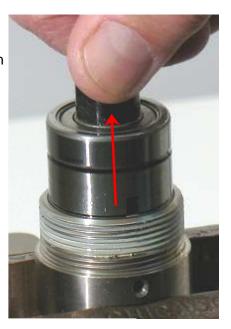

# Disassembly/Assembly Instructions

- **4.** Remove the planetary reduction.
- 5. Important: Fasten the 96346 Bearing Separator (2") with the FLAT SIDE facing the RING GEAR and the BEVELED SIDE facing the "REAR" 54520 Bearing. Place the bearing separator and the planetary reduction in the 96232 Arbor Press (#2) with the 50782 Adapter or pinion gear pointing down.

drive punch as a press tool to push the planetary carrier out of the **54520** Bearing.

**6.** Use a 5/16" flat-end

**7.** Remove the ring gear, shafts, and planet gears.

**Notice:** Gently tap the carrier on a hard surface. The shafts and gears will fall out of the carrier.