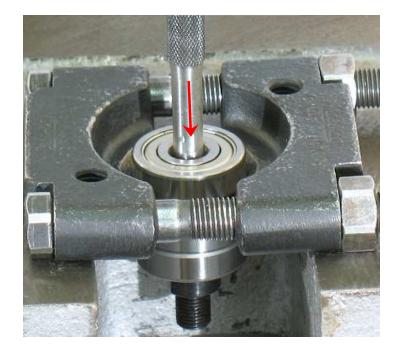

# Disassembly/Assembly Instructions

- **4.** Remove the planetary reduction.
- 5. Important: Fasten the 96346 Bearing Separator (2") with the FLAT SIDE facing the RING GEAR and the BEVELED SIDE facing the "REAR" 54520 Bearing. Place the bearing separator and the planetary reduction in the 96232 Arbor Press (#2) with the 50782 Adapter or pinion gear pointing down.

drive punch as a press tool to push the planetary carrier out of the **54520** Bearing.

**6.** Use a 5/16" flat-end

**7.** Remove the ring gear, shafts, and planet gears.

**Notice:** Gently tap the carrier on a hard surface. The shafts and gears will fall out of the carrier.