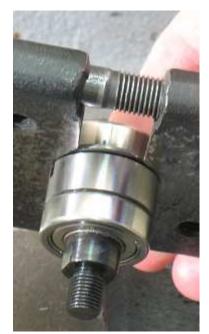

## Disassembly/Assembly Instructions

**8.** Use a **HEAT GUN** to warm the **50782** Adapter or pinion gear to soften the thread adhesive.

With the planetary carrier pointing up, carefully fasten the adapter or pinion in the vise with aluminum or bronze jaws.

Insert a screwdriver through the carrier and turn counterclockwise to remove the adapter or pinion.

9. Use the arbor press, and a 5/16" flat-end drive punch as a press tool to push the planetary

carrier out of the remaining 54520 Bearing.