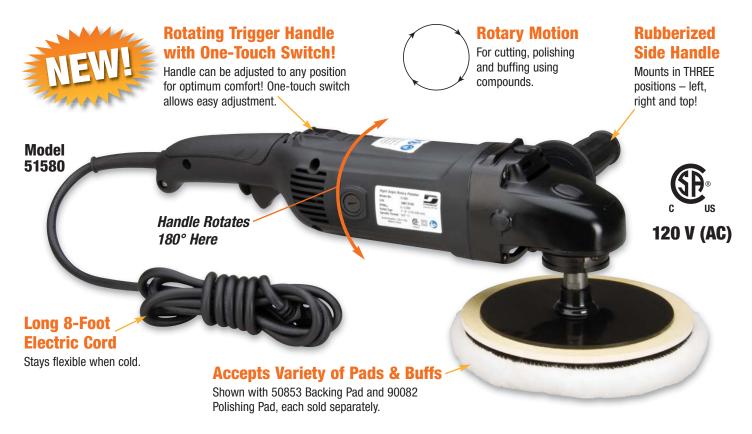

# **Electric Rotary Polisher**

#### **Model 51580**

- Variable speed trigger with adjustable 0-3,000 RPM roller dial for optimum performance and control. Desired RPM can be locked with speed-lock button.
- Top-quality brushes last longer, and are externally accessible for increased productivity.
- Versatile rubberized side handle mounts in three positions, for ultimate versatility.
- 11-amp motor for power!
- Long 8-foot electric cord is made of oil-resistant rubber, and stays flexible when cold.

One-touch switch easily allows new trigger handle to rotate 180° into any position.

| Model<br>Number | Motor<br>RPM | Maximum<br>Watts Out | Voltage    | Current<br>Amps | Phase | Frequency | Spindle<br>Thread | Weight<br>Lb. (kg) | Length<br>Inch (mm) | Height<br>Inch (mm) |
|-----------------|--------------|----------------------|------------|-----------------|-------|-----------|-------------------|--------------------|---------------------|---------------------|
| 51580           | 0-3,000      | 1305                 | 120 V (AC) | 11              | 1     | 60 Hz     | 5/8"-11           | 7.8 (3.5)          | 17 (436)            | 5-1/4 (136)         |