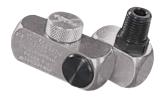

# 1/4" NPT, Flow Control Model

### 95734

- · Air flow: up to 25 SCFM.
- Built-in dial allows for air flow control.
- Heavy duty aluminum.