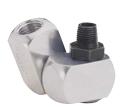

# 1/8" NPT Model

## 95852

- 1/4" NPT and 1/8" NPT; fits small air tool.
- Air flow: up to 25 SCFM.
- Weight: 0.19 lb.
- · Heavy duty aluminum.