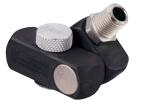

# 1/4" NPT, Flow Control, Composite Model

### 94407

- · Air flow: up to 46 SCFM.
- Built-in dial allows for air flow control.