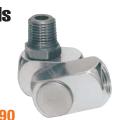

# 3/8", 1/2" & 3/4" NPT Models

· Heavy duty aluminum.

### 95461

3/8" NPT

Air flow: 26 to 45 SCFM.

### 95462

1/2" NPT

· Air flow: 46 to 65 SCFM.

95690 3/4" NPT

Air flow: above 65 SCFM.