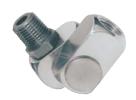

orizontally.

# THE PROBLEM AIR Hose Again. THE SOLUTION!

# 1/8" NPT Model

## 95852

- 1/4" NPT and 1/8" NPT; fits small air tool.
- Air flow: up to 25 SCFM.
- Weight: 0.19 lb.
- · Heavy duty aluminum.



# 1/4" NPT, Composite Model

# 94300

- · Air flow: up to 33 SCFM.
- Non-marring lightweight composite construction.
- Allows greater air flow than the "original" model (see 95460).



# 1/4" NPT, Flow Control, Composite Model

### 94407

- · Air flow: up to 46 SCFM.
- Built-in dial allows for air flow control.



# 3/8", 1/2" & 3/4" NPT Models

· Heavy duty aluminum.

### 95461

3/8" NPT

Air flow: 26 to 45 SCFM.

### 95462

1/2" NPT

· Air flow: 46 to 65 SCFM.



95690 3/4" NPT

Air flow: above 65 SCFM.

# 1/4" NPT Model

## 95460

- · Air flow: up to 25 SCFM.
- Heavy duty aluminum.



# 1/4" NPT, Flow Control Model

### 95734

- · Air flow: up to 25 SCFM.
- Built-in dial allows for air flow control.
- Heavy duty aluminum.



# 1/4", 3/8" & 1/2" NPT, Single-Pivot

· Heavy duty aluminum.

### 95590

1/4" NPT

· Air flow: up to 25 SCFM.

### 95591

3/8" NPT

Air flow: 26 to 45 SCFM.

# 95592

1/2" NPT

Air flow: 46 to 65 SCFM.

# **Ball-Swivel Plug**

# 97016

- Offers 53° conical range of motion for added tool maneuverability and operator comfort.
- A natural fit with Dynabrade palm-style Random Orbital Sanders!
- Ported plug design allows air flow up to 74 SCFM.
- Maximum air pressure of 90 PSIG.



Important: 150 PSI maximum on all models. Do not use on percussion tools or in areas of high mechanical abuse.

Note: Do not exceed recommended torque value of 20 ft. lbs.