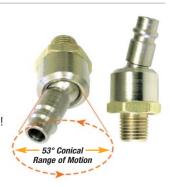

# **Ball-Swivel Plug**

# 97016

- Offers 53° conical range of motion for added tool maneuverability and operator comfort.
- A natural fit with Dynabrade palm-style Random Orbital Sanders!
- Ported plug design allows air flow up to 74 SCFM.
- Maximum air pressure of 90 PSIG.