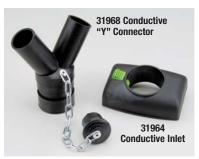

# **Conductive "Y" Connector**

Allows two tools to be connected to Dynabrade Portable Vacuum.

### Conductive Inlet

#### 31964

Attaches "Y" Connector to Dynabrade Portable Vacuum.