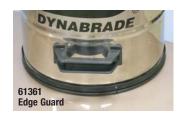

# **Edge Guard**

For 9.9 Gallon Vacuum Only

#### 61361

· Prevents scratching of surfaces when not on trolley.