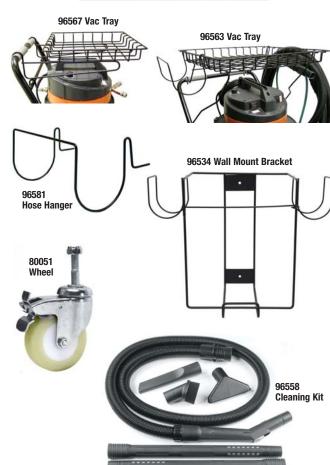

# **Vacuum Travs**

· Help organize tools, abrasives, etc.

**96567** *9.9 Gallon* 

96563 17 Gallon

# **Hose Hanger**

#### 96581

- · Keeps hoses out of the way and off the floor.
- · Can be placed anywhere on the trays for your convenience.
- Requires vacuum tray.

### **Wall Mount Bracket**

For 9.9 Gallon Vacuum Only

· For those wanting a stationary vacuum.

# **Locking Front Wheel**

#### 80051

· Stabilize vacuum movement.

# **Cleaning Kit**

#### 96558

- · Attachments for other cleanup jobs.
- Includes 6' long x 1-1/4" dia. vacuum hose, curved handle and two extension pipes along with round brush, crevis tool and coarse dirt nozzle attachments.