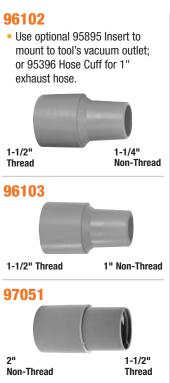

# HOSE CUSTS All measurements are I.D.

1-1/4"

1" Non-Thread

Non-Thread

Cuff swivels.

2-1/4"

Thread

Cuff swivels.

1-1/2"

Thread

95698

Non-Thread