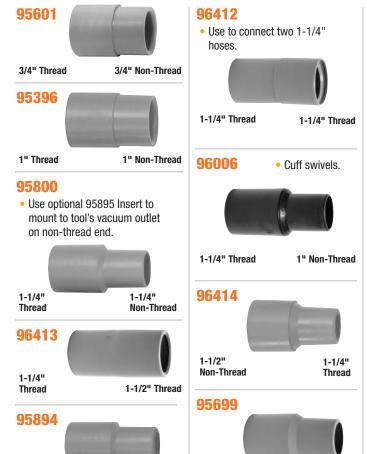

# HOSE CUSTS All measurements are I.D.

1-1/4"

1" Non-Thread

Non-Thread

Cuff swivels.

2-1/4"

Thread

Cuff swivels.

1-1/2"

Thread

95698

Non-Thread