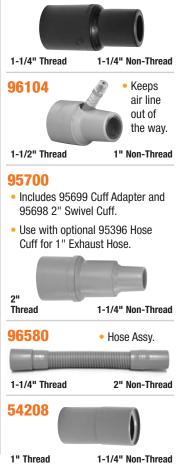

# HOSE CUSTS All measurements are I.D.

1-1/4"

1" Non-Thread

Non-Thread

Cuff swivels.

2-1/4"

Thread

Cuff swivels.

1-1/2"

Thread

95698

Non-Thread