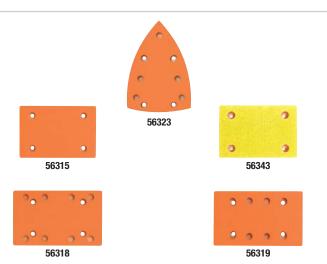

## 3" W x 4-1/4" L

| Part No. | Face Type          | Туре       |
|----------|--------------------|------------|
| 56315    | Hook-Face          | Non-Vacuum |
| 56316    | Hook-Face          | Vacuum     |
| 56343    | Long Nap Hook-Face | Non-Vacuum |
| 56355    | PSA                | Non-Vacuum |
| 56356    | PSA                | Vacuum     |

## 3-1/4" W x 5" L

| Part No. | Face Type | Туре                     |
|----------|-----------|--------------------------|
| 56317    | Hook-Face | Non-Vacuum               |
| 56318    | Hook-Face | Vacuum ("4 x 4" Pattern) |
| 56319    | Hook-Face | Vacuum                   |
| 56357    | PSA       | Non-Vacuum               |
| 56359    | PSA       | Vacuum                   |

## 4" W x 5-3/4" L "Delta Style"

| Part No. | Face Type | Туре   |
|----------|-----------|--------|
| 56323    | Hook-Face | Vacuum |