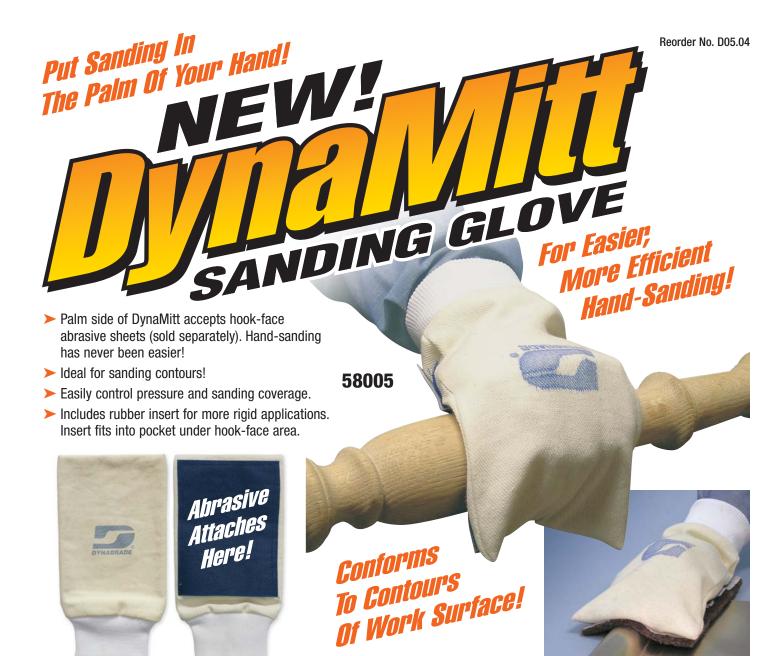

## Abrasive Sheets for DynaMitt Sanding Glove

|          | _                                                                                                |                 |
|----------|--------------------------------------------------------------------------------------------------|-----------------|
| Part No. | Description                                                                                      | Sheets Per Pkg. |
| 93880    | Aluminum Oxide Cloth, J Weight (80 Grit)                                                         | 5               |
| 93881    | Aluminum Oxide Cloth, J Weight (180 Grit)                                                        | 5               |
| 93882    | Aluminum Oxide Gold (80 Grit)                                                                    | 10              |
| 93883    | Aluminum Oxide Gold (120 Grit)                                                                   | 10              |
| 93884    | Aluminum Oxide Gold (180 Grit)                                                                   | 10              |
| 93885    | Aluminum Oxide Gold (320 Grit)                                                                   | 10              |
| 93887    | Aluminum Oxide Gold (400 Grit)                                                                   | 10              |
| 93888    | Aluminum Oxide Gold (600 Grit)                                                                   | 10              |
| 93886    | Non-Woven Nylon (Very Fine)                                                                      | 2               |
| 93889    | Sample Kit (2 each of Sheets 93880-93883, 1 each of Sheets 93884-93886, 1 Non-Woven Nylon Sheet) |                 |