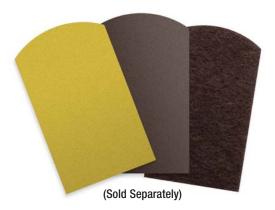

## Abrasive Sheets for DynaMitt Sanding Glove

|          | _                                                                                                |                 |
|----------|--------------------------------------------------------------------------------------------------|-----------------|
| Part No. | Description                                                                                      | Sheets Per Pkg. |
| 93880    | Aluminum Oxide Cloth, J Weight (80 Grit)                                                         | 5               |
| 93881    | Aluminum Oxide Cloth, J Weight (180 Grit)                                                        | 5               |
| 93882    | Aluminum Oxide Gold (80 Grit)                                                                    | 10              |
| 93883    | Aluminum Oxide Gold (120 Grit)                                                                   | 10              |
| 93884    | Aluminum Oxide Gold (180 Grit)                                                                   | 10              |
| 93885    | Aluminum Oxide Gold (320 Grit)                                                                   | 10              |
| 93887    | Aluminum Oxide Gold (400 Grit)                                                                   | 10              |
| 93888    | Aluminum Oxide Gold (600 Grit)                                                                   | 10              |
| 93886    | Non-Woven Nylon (Very Fine)                                                                      | 2               |
| 93889    | Sample Kit (2 each of Sheets 93880-93883, 1 each of Sheets 93884-93886, 1 Non-Woven Nylon Sheet) |                 |