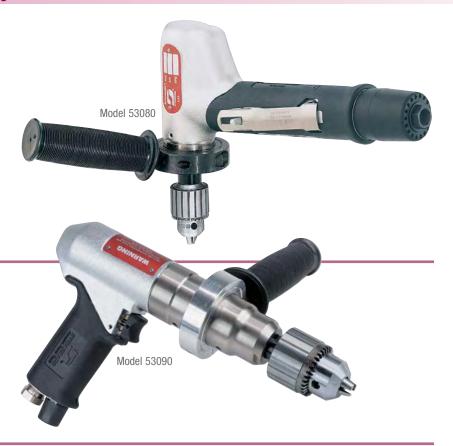

#### 7° Offset, .7 hp, Rear Exhaust

- Each model includes 1/2" drill chuck and key.
- Also includes removable side handle and safety-lock lever.

Model 53080 *3,400 RPM* Model 53081 *4,500 RPM* 

- Includes 1/2" drill chuck and key.
- High-torque air motor; slow-speed startup trigger.
- Rubber insulated grip and removable side handle.

|   | Model<br>Number | Motor<br>hp (W) | Motor<br>RPM | Sound<br>Level | Maximum Air Flow<br>SCFM (LPM) | Hose I.D. Size<br>Inch (mm) | Air Inlet<br>Thread | Spindle<br>Thread | Weight<br>Pound (kg) | Length<br>Inch (mm) | Height<br>Inch (mm) |
|---|-----------------|-----------------|--------------|----------------|--------------------------------|-----------------------------|---------------------|-------------------|----------------------|---------------------|---------------------|
| Ī | 53080           | .7 (522)        | 3,400        | 82 dB(A)       | 46 (1,303)                     | 3/8 (10)                    | 1/4" NPT            | 1/2"-20 Male      | 4.9 (2.2)            | 10-3/4 (274)        | 7-3/4 (196)         |
| Ī | 53081           | .7 (522)        | 4,500        | 82 dB(A)       | 46 (1,303)                     | 3/8 (10)                    | 1/4" NPT            | 1/2"-20 Male      | 4.9 (2.2)            | 10-3/4 (274)        | 7-3/4 (196)         |
|   | 53090           | .7 (522)        | 950          | 84 dB(A)       | 33 (935)                       | 3/8 (10)                    | 1/4" NPT            | 1/2"-20 Male      | 4.8 (2.1)            | 10-1/2 (267)        | 6-3/8 (163)         |
|   | 53143           | 1 (744)         | 850          | 83 dB(A)       | 35 (991)                       | 3/8 (10)                    | 3/8" NPT            | 1/4"-20 Male      | 5.5 (2.5)            | 13-1/8 (333)        | 5-1/8 (130)         |