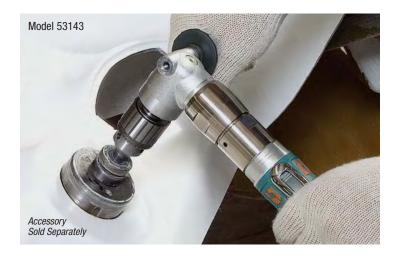

#### Hole Saw Model Right Angle, 1 hp, Rear Exhaust

#### Model 53143 850 RPM

- Includes 1/2" drill chuck and key.
- · High torque, governor-controlled air motor.
- Ideal for running optional diamond hole saws, to efficiently punch out holes in dashboard templates, and to create other openings.
- Side handle is reversible for left or right hand use.
- · Safety-lock lever is included.

|   | Model<br>Number | Motor<br>hp (W) | Motor<br>RPM | Sound<br>Level | Maximum Air Flow<br>SCFM (LPM) | Hose I.D. Size<br>Inch (mm) | Air Inlet<br>Thread | Spindle<br>Thread | Weight<br>Pound (kg) | Length<br>Inch (mm) | Height<br>Inch (mm) |
|---|-----------------|-----------------|--------------|----------------|--------------------------------|-----------------------------|---------------------|-------------------|----------------------|---------------------|---------------------|
| Ī | 53080           | .7 (522)        | 3,400        | 82 dB(A)       | 46 (1,303)                     | 3/8 (10)                    | 1/4" NPT            | 1/2"-20 Male      | 4.9 (2.2)            | 10-3/4 (274)        | 7-3/4 (196)         |
| Ī | 53081           | .7 (522)        | 4,500        | 82 dB(A)       | 46 (1,303)                     | 3/8 (10)                    | 1/4" NPT            | 1/2"-20 Male      | 4.9 (2.2)            | 10-3/4 (274)        | 7-3/4 (196)         |
|   | 53090           | .7 (522)        | 950          | 84 dB(A)       | 33 (935)                       | 3/8 (10)                    | 1/4" NPT            | 1/2"-20 Male      | 4.8 (2.1)            | 10-1/2 (267)        | 6-3/8 (163)         |
|   | 53143           | 1 (744)         | 850          | 83 dB(A)       | 35 (991)                       | 3/8 (10)                    | 3/8" NPT            | 1/4"-20 Male      | 5.5 (2.5)            | 13-1/8 (333)        | 5-1/8 (130)         |