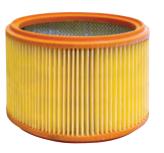

### **Paper Cartridge Filter**

#### Part Number 64683

 Cartridge filtration capturing 1 micron respirable-size-particles.