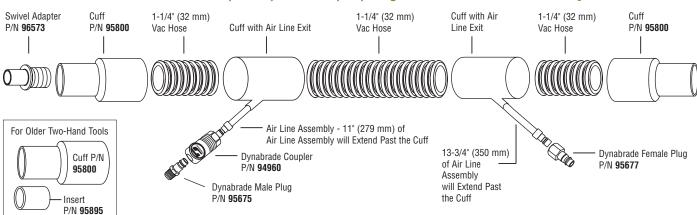

## **Coaxial Vacuum Hose Assemblies**

## For Dynabrade Vacuum System

Part Number 94941 Standard 1-1/4" (32 mm) dia. x 20' (6 m) Long Coaxial Vacuum Hose Assembly