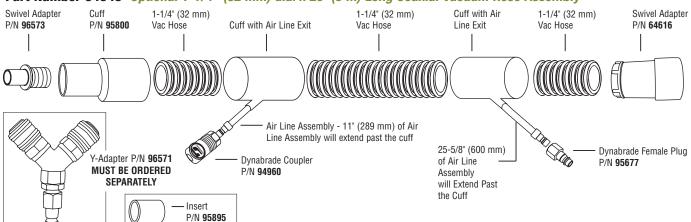

## **Coaxial Vacuum Hose Assemblies**

## For Non-Dynabrade Vacuum Systems

Part Number 94943 Optional 1-1/4" (32 mm) dia. x 20' (6 m) Long Coaxial Vacuum Hose Assembly