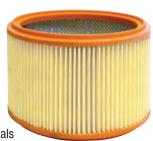

#### **HEPA Cartridge Filter**

#### Part Number 64684

- True HEPA filtration is recognized as one of the most efficient air filtration methods available and has been proven to remove airborne particles.
- Our HEPA Cartridge Filter is certified
  99.97% efficient in capturing 0.3 micron respirable-size-particles. (One micron equals 1 millionth of a meter.)