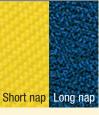

pad. Quick disc removal.

Hook-Face Pads Short nap pads for use with reattachable discs.

Long nap pads for use with non-woven nylon discs.

Loop-Face Pads

Hookit<sup>™</sup> II abrasives.

Pads accept 3M<sup>™</sup>