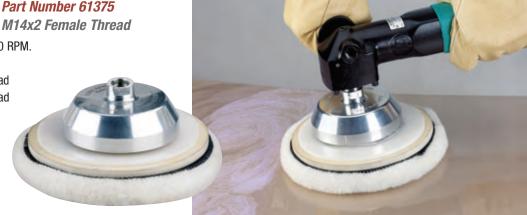

#### Part Number 61374

Part Number 61375

5/8"-11 Female Thread

- Mount to tool motors up to 3,200 RPM.
- · Kit includes:
  - Random Orbital Polishing Head
  - 50855 Hook-Face Backing Pad (7" [178 mm]) diameter
  - 90082 Natural Sheepskin Polishing Pad (7" [178 mm]) diameter
  - 50679 Wrench (26 mm), 95823 Wrench (21 mm) and 95281 Wrench (19 mm).