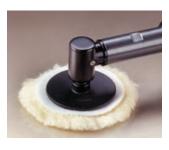

## **Random Orbital Head Kit**

### **No More Swirls!**

Convert your standard rotary tool into a random orbital polisher

#### Part Number 61374

Part Number 61375

5/8"-11 Female Thread

- Mount to tool motors up to 3,200 RPM.
- · Kit includes:
  - Random Orbital Polishing Head
  - 50855 Hook-Face Backing Pad (7" [178 mm]) diameter
  - 90082 Natural Sheepskin Polishing Pad (7" [178 mm]) diameter
  - 50679 Wrench (26 mm), 95823 Wrench (21 mm) and 95281 Wrench (19 mm).