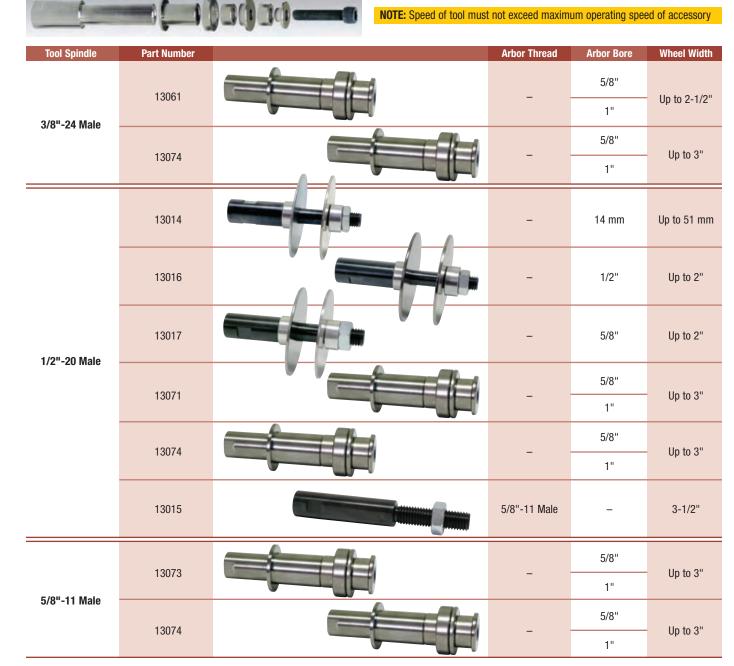

#### Use Dynabrade arbors to mount abrasive wheels, discs, stars and other accessories to male spindle tools

For use with many Dynabrade and other manufacturers' portable tools and bench grinders. Mount abrasive wheels, discs, pneumatic wheels, sanding stars and other accessories to 3/8"-24, 1/2"-20 or 5/8"-11 male spindle tools by using the combination of spacers and flanges that suits your application.

#### Part Number 13074 Arbor Kit

• Mounts to 3/8"-24, 1/2"-20 AND 5/8"-11 male spindle sizes; also accepts any Dynacushion<sup>®</sup> or accessory which has 5/8" bore from 1/2" to 3" wide in 1/2" increments.

NOTE: Speed of tool must not exceed maximum operating speed of accessory