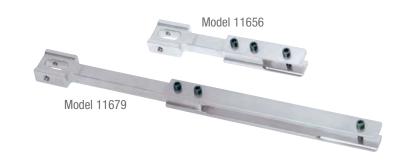

## **Dynabelter® Contact Arm Extender**

- Allows for longer abrasive belts! The Dynabelter® uses standard 30" long abrasive belts, however, these extenders allow Contact Arms to use longer abrasive belts.
- Extenders can only be used with Dynabelter® Contact Arms.

### 11656 Extender

### 11657 Extender

• For 42" belts (13"reach)

• For 54" belts (19" reach)

#### 11679 Extender

• For 60" belts (21" reach)