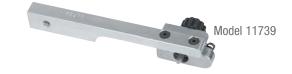

## 11739 Dynabelter® Adapter

- Dynafile® Contact Arms (see pg. 9), can be mounted on 11475 and 11476 Dynabelter® models with optional 11739 Adapter.
- Allows for work in small areas using 30" belts (8" reach).