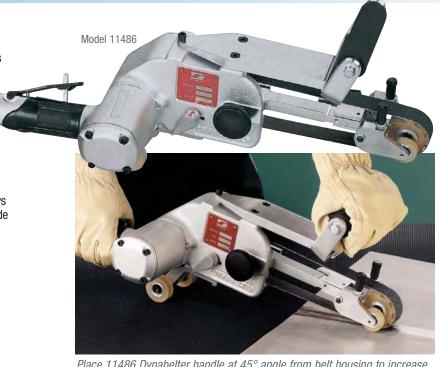

### Model 11486 Heavy-Duty, 1.2 hp

 Efficiently removes excess weld material and leaves a narrow "in-line" scratch pattern. This model takes the guesswork out of weld grinding, and prevents undercutting!

- Adjustable guide tires control the depth of abrasive belt cut. Simple twist-knobs adjust depth of cut. Allows controlled grinding on flats, contours and inside/outside of pipes and tanks.
- Includes 11717 Adjust-A-Wheel Contact Arm with 90-durometer standard serrated Contact Wheel, 2" diameter x 1" wide (see page 24).

## **Work on Longitudinal Welds:**

- I.D. 12" diameter pipe or larger.
- 0.D. 8" diameter pipe or larger.

Place 11486 Dynabelter handle at 45° angle from belt housing to increase grinding pressure. Pull tool toward operator for faster material removal.