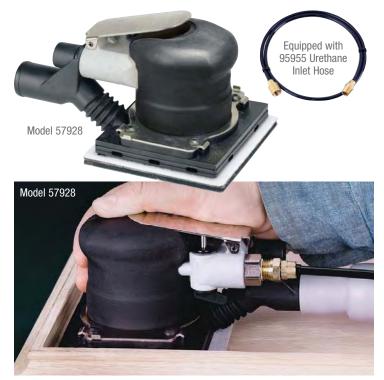

Orbital Motion (All models on page)

Equipped with

95955 Urethane Inlet Hose

## Model 57928 4-1/4" x 4-1/2" "Quarter-Sheet" Pad

- Has 1" outside diameter vacuum port for easy central vacuum connection.
- Includes 56286 Vinyl-Face Vacuum Pad.

### **Model 57929** 4-1/4" x 4-1/2" "Quarter-Sheet" Pad

- Has 1" outside diameter vacuum port for easy central vacuum connection.
- Includes 56285 Hook-Face Vacuum Pad.

57928 Dynabug® "Model T" sands right into corners.