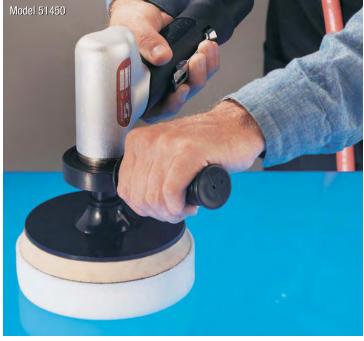

Model 51450 *3,400 RPM, 5/8"-11 Male Thread* Model 51451 *4,500 RPM, 5/8"-11 Male Thread* 

**Model 51454** *3,400 RPM, M14 Male Thread* **Model 51455** *4,500 RPM M14 Male Thread* 

51450 Polisher shown with optional backup pad and optional polishing pad.