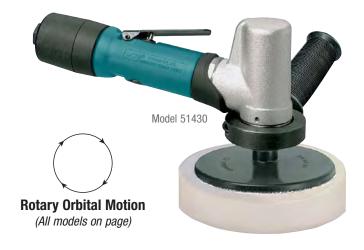

## Model 51430 3,200 RPM

- Includes 50147 Hook-Face Pad and 90040 Foam "Flat Face" Buffing Pad.
- Shown with optional 13141 Side Handle/Collar Assembly.
- 3/8"-24 Male Thread.
- · Extended muffler design.