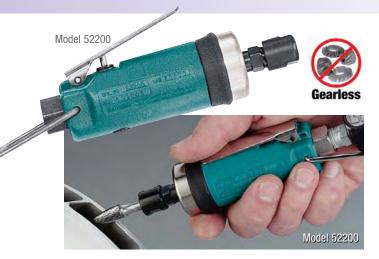

## .4 hp Die Grinders

Straight-Line, Gearless, Front Exhaust

CARBIDE BURRS, ROTARY FILES, MOUNTED POINTS, WHEELS AND DISCS

#### **High Quality Air-Powered Die Grinders**

 Gearless motors decrease downtime and lessen repair expense when compared to geared tools.

Model 52200

25,000 RPM, 1/4" Collet

**Model 52230** 

Model 52202

30,000 RPM, 1/4" Collet