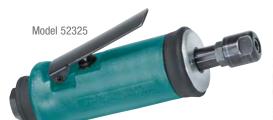

#### **High Quality Air-Powered Die Grinders**

- Gearless motors decrease downtime and lessen repair expense when compared to geared tools.
- Features standard muffler for more compact design.

**Model 52325** 

25,000 RPM, 1/4" Collet

25,000 RPM, 6 mm Collet

**Model 52327** 

30,000 RPM, 1/4" Collet

**Model 52328** 

Model 52326

30,000 RPM, 6 mm Collet

**Model 52345** 