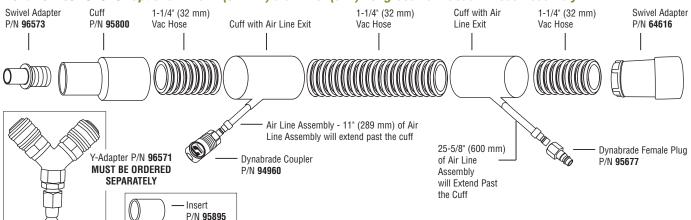

Vacuum Accessories**

Customize your Portable Vacuum System

For Maximum Dust Collection and Ease of Operation

### **Paper Cartridge Filter**

Part Number 64683

 Cartridge filtration capturing 1 micron respirable-size-particles.



#### **HEPA Cartridge Filter**

Part Number 64684

- True HEPA filtration is recognized as one of the most efficient air filtration methods available and has been proven to remove airborne particles.
- Our HEPA Cartridge Filter is certified
  99.97% efficient in capturing 0.3 micron respirable-size-particles. (One micron equals 1 millionth of a meter.)



## **Coaxial Vacuum Hose Assemblies**

### For Dynabrade Vacuum System

Part Number 94941 Standard 1-1/4" (32 mm) dia. x 20' (6 m) Long Coaxial Vacuum Hose Assembly



## For Non-Dynabrade Vacuum Systems