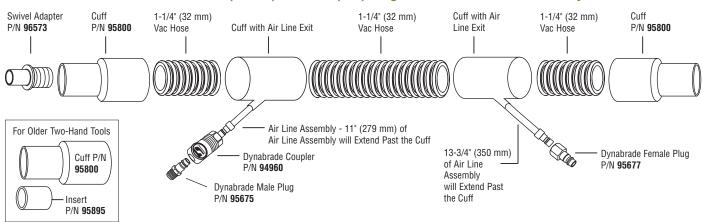

### For Dynabrade Vacuum System

Part Number 94941 Standard 1-1/4" (32 mm) dia. x 20' (6 m) Long Coaxial Vacuum Hose Assembly