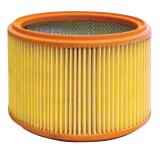

### **Paper Cartridge Filter**

Part Number 64683

 Cartridge filtration capturing 1 micron respirable-size-particles.