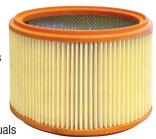

#### **HEPA Cartridge Filter**

Part Number 64684

- True HEPA filtration is recognized as one of the most efficient air filtration methods available and has been proven to remove airborne particles.
- Our HEPA Cartridge Filter is certified
  99.97% efficient in capturing 0.3 micron respirable-size-particles. (One micron equals 1 millionth of a meter.)