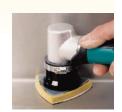

## **Dynafine® Sanding Pads**

3/8" (10 mm) Thick, Medium Density Pads

Fit all Dynafine® sanders • Pads mount with two screws