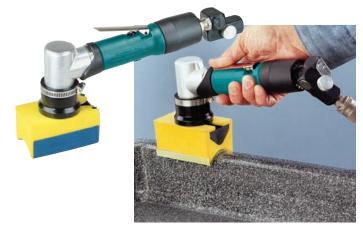

## **Dynafine® Backsplash Sanding Pads**

**Excellent for Fabricating Solid Surface Coved Backsplashes** 

**Choose from radius and reverse radius pads** 

#### **Radius Non-Vacuum Pads**

| Radius Dimension |       | Part Number | Face  |
|------------------|-------|-------------|-------|
| 1/4" (6 mm)      |       | 58020       | Vinyl |
| 3/8" (10 mm)     |       | 58021       | Vinyl |
| 1/2" (13 mm)     | igcup | 58022       | Vinyl |
| 5/8" (16 mm)     |       | 58023       | Vinyl |

#### Reverse Radius Non-Vacuum Pad

| Radius Dimension | Part Number | Face  |
|------------------|-------------|-------|
| 3/4" (19 mm)     | 58024       | Vinyl |