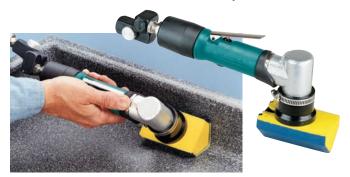

#### **Triangular Non-Vacuum Pads**

| Pad Dimensions                  | Part Number | Face  | Nap   |
|---------------------------------|-------------|-------|-------|
| 2-7/8" (73 mm) x 3-1/8" (79 mm) | 57950       | Vinyl | _     |
|                                 | 57951       | Hook  | Short |
|                                 | 57955       | Hook  | Long  |

#### **Tear Drop Non-Vacuum Pads**

| Pad Dimensions                     | Part Number | Face  | Nap   |
|------------------------------------|-------------|-------|-------|
| 3-3/4" (95 mm) x<br>2-3/8" (60 mm) | 57952       | Vinyl | _     |
|                                    | 57953       | Hook  | Short |
|                                    | 57954       | Hook  | Long  |

#### **Raised Panel Non-Vacuum Pad**

| Pad Dimensions                | Part Number | Face | Nap   |
|-------------------------------|-------------|------|-------|
| 4" (102 mm) x<br>3/4" (19 mm) | 57956       | Hook | Short |