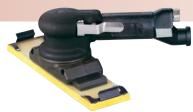

# 11" (278 mm) File Board Sanding Pads

## 3/8" (10 mm) Thick, Medium Density Pads