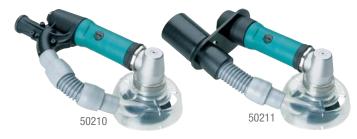

## 2" (51 mm) Dia. Models

- For efficient material removal on non-ferrous surfaces.
- Unique non-marring Vacuum Shroud captures dust and debris.
- Available in Self-Generated (left) and Central Vacuum models (right).
- Choose from 7° Offset or Right Angle models.