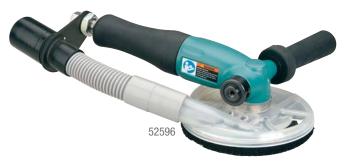

## 5" (127 mm) Dia. Right Angle Model

- · For efficient material removal on non-ferrous surfaces.
- Unique non-marring Vacuum Shroud captures dust and debris.
- Central Vacuum model only.