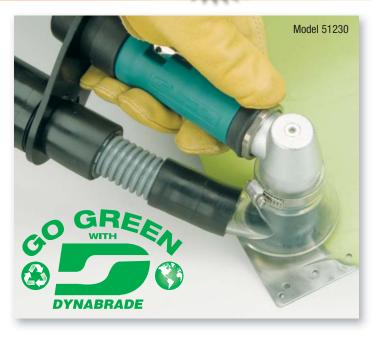

## 3" (76 mm) Dia. Models

- · For efficient material removal on non-ferrous surfaces.
- Unique non-marring Vacuum Shroud captures dust and debris.
- Available in Self-Generated (left) and Central Vacuum models (right).
- Choose from 7° Offset or Right Angle models.