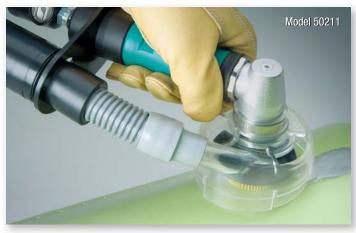

## 2" (51 mm) Dia. Models

- For efficient material removal on non-ferrous surfaces.
- Unique non-marring Vacuum Shroud captures dust and debris.
- Available in Self-Generated (left) and Central Vacuum models (right).
- Choose from 7° Offset or Right Angle models.