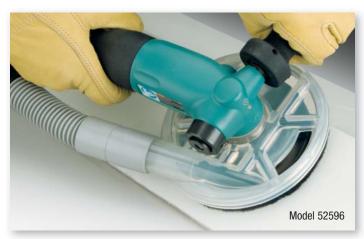

## 5" (127 mm) Dia. Right Angle Model

- · For efficient material removal on non-ferrous surfaces.
- Unique non-marring Vacuum Shroud captures dust and debris.
- Central Vacuum model only.