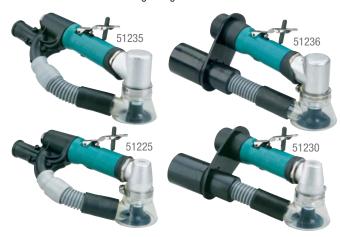

## 3" (76 mm) Dia. Models

- · For efficient material removal on non-ferrous surfaces.
- Unique non-marring Vacuum Shroud captures dust and debris.
- Available in Self-Generated (left) and Central Vacuum models (right).
- Choose from 7° Offset or Right Angle models.