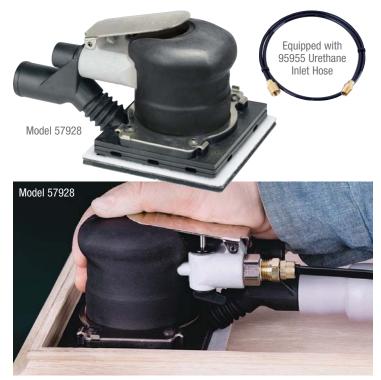

Orbital Motion (All models on page)

Equipped with

95955 Urethane Inlet Hose

## Model 57928 4-1/4" x 4-1/2" "Quarter-Sheet" Pad

- Has 1" outside diameter vacuum port for easy central vacuum connection.
- Includes 56286 Vinyl-Face Vacuum Pad.

### **Model 57929** 4-1/4" x 4-1/2" "Quarter-Sheet" Pad

- Has 1" outside diameter vacuum port for easy central vacuum connection.
- Includes 56285 Hook-Face Vacuum Pad.

57928 Dynabug® "Model T" sands right into corners.