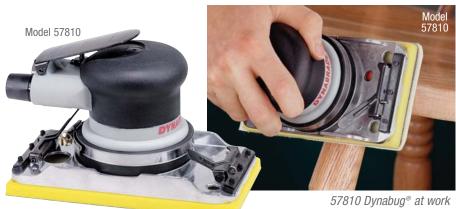

# **Dynabug<sup>®</sup> Orbital Sander** Air-Powered "Jitter-Bug" Type Orbital Finishing Sander

#### Model 57810 Non-Vacuum

 Includes premium 57850 Vinvl-Face Sanding Pad for PSA (abrasive-backed) abrasives.

on a vertical edge.

## Featheredge, Finish, Sand and Blend

- 3/32" dia. orbit.
- Powerful 10.000 RPM air motor utilizes 16 SCFM at 90 PSIG.
- · Compact size and lightweight. Excellent for sanding restricted areas and vertical sides.
- Tools have heavy-duty clips to accept traditional 3-2/3" x 9" abrasive sheets (rolls also available).