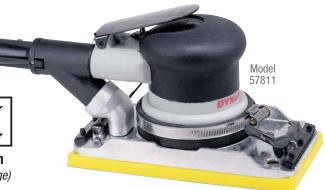

#### Model 57814 Central Vacuum

- Has 1" outside diameter vacuum port for easy central vacuum hose hook-up.
- Includes premium 57855 Vinyl-Face Sanding Pad for PSA (abrasive-backed) abrasives.

| Model<br>Number | Motor<br>hp (W) | Motor<br>RPM | Sound<br>Level | Maximum Air Flow<br>SCFM (LPM) | Hose I.D. Size<br>Inch (mm) | Air Inlet<br>Thread | Weight<br>Pound (kg) | Length<br>Inch (mm) | Height<br>Inch (mm) |
|-----------------|-----------------|--------------|----------------|--------------------------------|-----------------------------|---------------------|----------------------|---------------------|---------------------|
| 57810           | .24 (179)       | 10,000       | 80 dB(A)       | 16 (453)                       | 1/4 (6)                     | 1/4" NPT            | 2.8 (1.3)            | 7-1/4 (184)         | 4-1/4 (108)         |
| 57811           | .24 (179)       | 10,000       | 83 dB(A)       | 16 (453)                       | 1/4 (6)                     | 1/4" NPT            | 2.6 (1.2)            | 7-1/4 (184)         | 4-1/4 (108)         |
| 57814           | .24 (179)       | 10,000       | 80 dB(A)       | 16 (453)                       | 1/4 (6)                     | 1/4" NPT            | 2.6 (1.2)            | 7-1/4 (184)         | 4-1/4 (108)         |