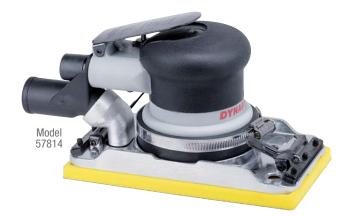

#### Model 57814 Central Vacuum

- Has 1" outside diameter vacuum port for easy central vacuum hose hook-up.
- Includes premium 57855 Vinyl-Face Sanding Pad for PSA (abrasive-backed) abrasives.

| Model<br>Number | Motor<br>hp (W) | Motor<br>RPM | Sound<br>Level | Maximum Air Flow<br>SCFM (LPM) | Hose I.D. Size<br>Inch (mm) | Air Inlet<br>Thread | Weight<br>Pound (kg) | Length<br>Inch (mm) | Height<br>Inch (mm) |
|-----------------|-----------------|--------------|----------------|--------------------------------|-----------------------------|---------------------|----------------------|---------------------|---------------------|
| 57810           | .24 (179)       | 10,000       | 80 dB(A)       | 16 (453)                       | 1/4 (6)                     | 1/4" NPT            | 2.8 (1.3)            | 7-1/4 (184)         | 4-1/4 (108)         |
| 57811           | .24 (179)       | 10,000       | 83 dB(A)       | 16 (453)                       | 1/4 (6)                     | 1/4" NPT            | 2.6 (1.2)            | 7-1/4 (184)         | 4-1/4 (108)         |
| 57814           | .24 (179)       | 10,000       | 80 dB(A)       | 16 (453)                       | 1/4 (6)                     | 1/4" NPT            | 2.6 (1.2)            | 7-1/4 (184)         | 4-1/4 (108)         |