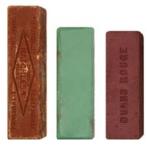

## CLEO® Polishing Products

| Part<br>Number | Product<br>Color | Package<br>Quantity |
|----------------|------------------|---------------------|
| 78231          | Gray             | 1                   |
| 78232          | White            | 1                   |
| 78233          | Christmas Green  | 1                   |
| 78234          | Brown            | 1                   |
| 78235          | Mint Green       | 1                   |
| 78236          | Red Rouge        | 1                   |
| 78237*         | Blue             | 1                   |