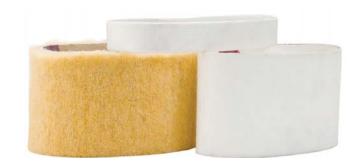

## **CLEO®** Belts

Used on portable and stationary tools to produce satin to mirror finishes, on surfaces such as brass, aluminum and stainless steel. Also utilized for removing scratches and surface imperfections.

| Belt<br>Length | Belt<br>Width | Synthetic<br>White | Lambswool<br>Wool | Package<br>Quantity |
|----------------|---------------|--------------------|-------------------|---------------------|
| 15-1/2"        | 3-1/2"        | 91498              | 91499             | 1                   |
| 18"            | 1"            | 91500              | •                 | 1                   |