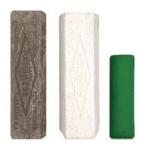

## CLEO® Polishing Products

| Part<br>Number | Product<br>Color | Package<br>Quantity |
|----------------|------------------|---------------------|
| 78231          | Gray             | 1                   |
| 78232          | White            | 1                   |
| 78233          | Christmas Green  | 1                   |
| 78234          | Brown            | 1                   |
| 78235          | Mint Green       | 1                   |
| 78236          | Red Rouge        | 1                   |
| 78237*         | Blue             | 1                   |