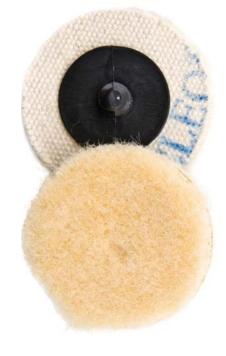

## CLEO® Locking-Type Polishing Discs

For polishing stainless steel, aluminum and brass. Mirror finish can be achieved by pairing Dynabrade tools with CLEO polishing discs and compounds.

| Diameter (inches) | White | Wool  | Package<br>Quantity |
|-------------------|-------|-------|---------------------|
| 2"                | 91496 | 91497 | 10                  |
| 3"                | 91502 | 91503 | 10                  |