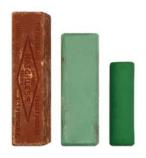

## CLEO® Polishing Products

| Part<br>Number | Product<br>Color | Package<br>Quantity |
|----------------|------------------|---------------------|
| 78231          | Gray             | 1                   |
| 78232          | White            | 1                   |
| 78233          | Christmas Green  | 1                   |
| 78234          | Brown            | 1                   |
| 78235          | Mint Green       | 1                   |
| 78236          | Red Rouge        | 1                   |
| 78237*         | Blue             | 1                   |