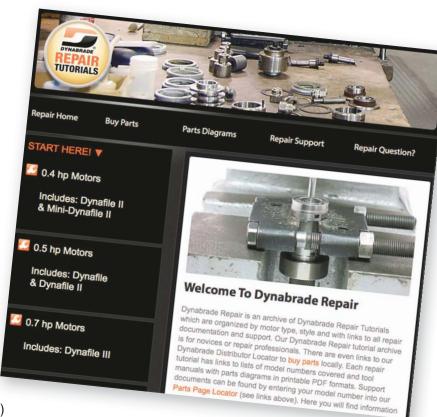

## Accessible from <u>Dynabrade.com</u>

Featuring step-by-step instructions for efficient repair of Dynabrade Tools! Complete tutorials written by the Abrasive Power Tool experts!

- Repair tutorials are grouped by motor type for easy access
- Organized into assembly and disassembly categories
- Clear instructions are illustrated with multiple photographs
- Text includes links to model numbers and parts pages for more information
- ➤ Tutorials may be printed in paper form for future reference
- Write directly to **Dynabrade** associate with questions

#### **Repair Tutorials Available:**

- ➤ **0.4 hp Motors** (Includes Dynafile® II & Mini-Dynafile® II)
- ➤ **0.5 hp Motors** (Includes Dynafile® & Dynafile® II)
- ➤ **0.7 hp Motors** (Includes Dynafile® III)