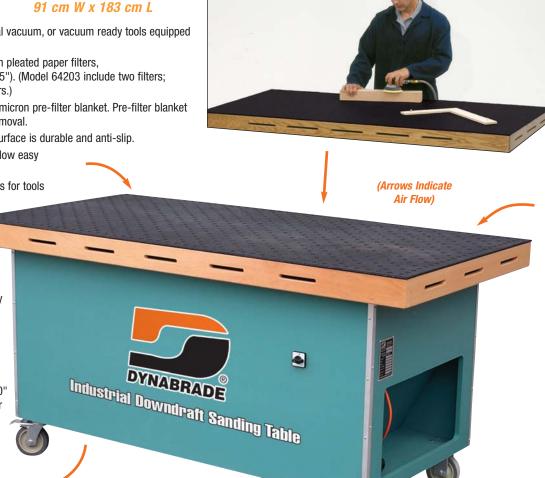

## Working Area of 84 cm W x 152 cm L

#### 64204

Working Area of

- Ideal for use non-vacuum, central vacuum, or vacuum ready tools equipped with non-vacuum pads.
- Dual filtration accepts 1-micron pleated paper filters, 610 mm W x 640 mm L (20" x 25"). (Model 64203 include two filters; model 64204 includes three filters.)
- Each model also includes one 5-micron pre-filter blanket. Pre-filter blanket can be folded in half for clean removal.

Rhino Linings® coated tabletop surface is durable and anti-slip.

 Two handy storage compartments for tools and accessories.

 Two gas springs support the cover when opened.