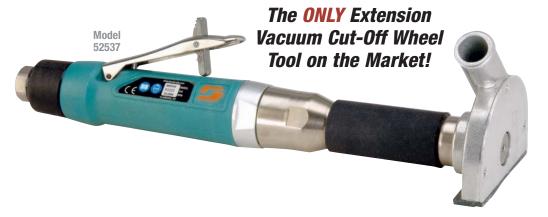

### 3" Diameter, Extended Straight-Line, 1 hp, 18,000 RPM

#### Model 52537 Rear Exhaust

- For use with optional 3" diameter Diamond Cut-Off Wheels with 3/8" center hole.
- Vacuum shroud diverts airborne dust and debris, through 1" outside diameter port to optional external vacuum source.
- Vacuum shroud cover may also be used as a trim guide, for cutting as close as 5/32" (4 mm).
- Extension design is ideal for two-hand use, offering enhanced comfort and control.
- Blade guide allows exposure of 9/16" (14 mm) depth of Cut-Off Wheel.
- Cut-Off Wheel is changed quickly and easily, without removal of shroud cover plate.
- · Safety-lock throttle lever is included.