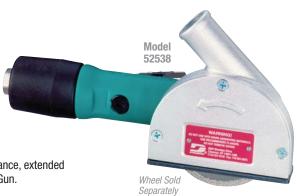

3" Diameter, Right Angle, .4 hp, 12,000 RPM

#### Model 52538 Rear Exhaust

- Ideal for use with optional 3" diameter Diamond Cut-Off Wheels with 3/8" center hole.
- Adjustable wheel guard has vacuum port (1" outside diameter) that diverts airborne dust and debris to optional vacuum source.
- Non-marring composite base is removable to utilize maximum blade depth of 11/16". Optional 52646 composite base is available for gel coat notching.
- "Dual wick" lubrication system saturates gears with oil for increased performance, extended life and reduced downtime. Tool includes 95848 Gear Oil and 95541 Gear Oil Gun.
- · Safety-lock lever is included.