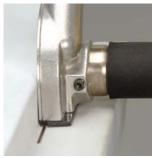

Vacuum shroud cover may be used as a trim guide, for cutting as close as 5/32" (4 mm).

IMPORTANT: Speed of tool must not exceed maximum operating speed of accessory. Never mount saw blades or non-reinforced grinding wheels.