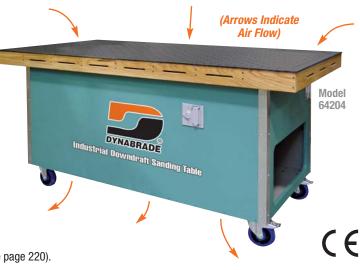

## Model 64204

- Working Area of 91 cm x 183 cm (36" x 72")
- Eliminates airborne dust and contaminants while sanding.
- Easy to clean and a very mobile solution for all work areas.
- Ideal for using non-vacuum, central vacuum, or self-generated portable vacuum tools.
- Rhino Linings<sup>®</sup> coated tabletop surface is durable and anti-slip.
- Dual filtration system accepts MERV 8 pleated paper filters (see page 220).