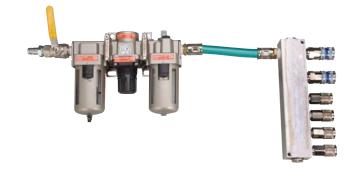

#### Model 22070

- Option sold separately or already mounted on the Downdraft Table.
- The air manifold requires only one incoming airline and has 6 outgoing air plugs from the manifold, allowing up to 6 tools to be connected. No need to disconnect one tool in order to use a second tool, saving operation time.
- The Filter-Regulator-Lubricator (FRL) ensures that uncontaminated air is supplied to motors of pneumatic tools. Lubrication through the air supply reduces friction and wears in components of air motors.
- Includes On/Off air valve, 10681 Filter-Regulator-Lubricator, Air Manifold fitted with four 64689 1/4" air couplers, two 98270 3/8" air couplers, two 22057 vacuum ports, and all fittings and screws required for assembly.