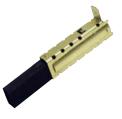

## **Replacement Brushes**

Part No. 80057 110 V - 60 Hz.

Quantity of two.

Part No. 80058 230 V - 50 Hz.

· Quantity of two.