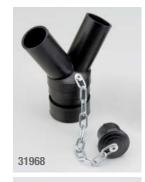

# **Conductive "Y" Connector & Inlet**

· Parts are carbon-impregnated to shield operator from electrostatic discharge (ESD).

## Part No. 31968 **Conductive "Y" Connector**

· Connects two tools to vacuum simultaneously. (64686 Non-Conductive "Y" Connector also available.)