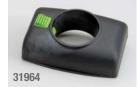

# **Conductive "Y" Connector & Inlet**

· Parts are carbon-impregnated to shield operator from electrostatic discharge (ESD).

#### Part No. 31964 **Conductive Inlet**

 Allows attachment of "Y" Connector to Portable Vacuum.