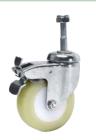

# **Locking-Front Wheel Assembly**

#### Part No. 80051

· Lock vacuum in place with the simple ease of a push-lock system.