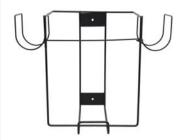

### **Wall Mount Bracket**

#### Part No. 96534

 Keep vacuum off floor for convenient storage.