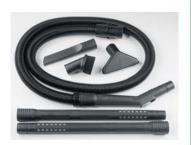

# **Vacuum Cleaning Kit**

#### Part No. 96558

- Includes 6' (1.8 m) long x 1-1/4" (32 mm) dia. vacuum hose, curved handle and two extension pipes along with round brush, crevice tool and coarse dirt nozzle attachments.
- For use with all electric portable vacuums.