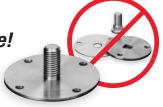

- ➤ SINGLE-PIECE Hub Design = LOWEST "Face Run-Out"!
- **► LOWEST "Face Run-Out" = LESS Pad Vibration!**
- **► LESS Vibration** = *EXTENDED Bearing Life*, *LONGER Tool Life*!
- **► LESS Vibration** = *REDUCED Operator Fatigue!*
- **► LESS Vibration** = *SWIRL-FREE Finishes, FASTER Sanding!*
- ► FASTER Sanding = *Increased EFFICIENCY*, *LOWER COSTS!*

SINGLE-PIECE Hub Design

Pads are perfectly WEIGHT-MATED to Dynabrade Random Orbital Sanders, for LOWEST Vibration Levels!

BETTER FINISHES, LONGER LIFE, LESS REWORK, HIGHER PROFITS...

**Dynabrade Sanding Pads Make the Difference!**