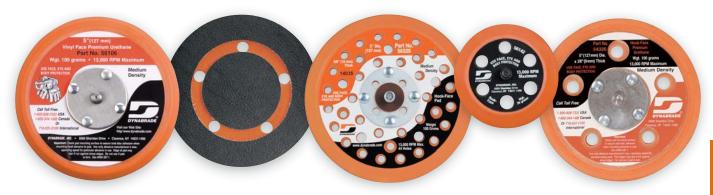

## DYNABRADE PREMIUM SANDING PADS

## Faster Sanding, Finer Finishes, LOWER COSTS!

Dynabrade Random Orbital Sanding Pads are precision engineered for ULTRA-SMOOTH performance and LONGER LIFE! Remember to "Ask for the Orange" for the pad advantages that increase your efficiency and lower your costs:

- ➤ SINGLE-PIECE Hub Design = LOWEST "Face Run-Out"!
- **► LOWEST "Face Run-Out" = LESS Pad Vibration!**
- **► LESS Vibration** = *EXTENDED Bearing Life*, *LONGER Tool Life*!
- **► LESS Vibration** = *REDUCED Operator Fatigue!*
- **► LESS Vibration** = *SWIRL-FREE Finishes, FASTER Sanding!*
- ► FASTER Sanding = *Increased EFFICIENCY*, *LOWER COSTS!*

SINGLE-PIECE Hub Design

Pads are perfectly WEIGHT-MATED to Dynabrade Random Orbital Sanders, for LOWEST Vibration Levels!

BETTER FINISHES, LONGER LIFE, LESS REWORK, HIGHER PROFITS...

**Dynabrade Sanding Pads Make the Difference!**