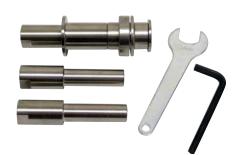

### Part Number 13074

### **Arbor Kit**

 Mounts to 3/8"-24, 1/2"-20 AND 5/8"-11 male spindle sizes; also accepts any Dynacushion® or accessory which has 5/8" bore from 1/2" to 3" wide in 1/2" increments.

**NOTE:** Speed of tool must not exceed maximum operating speed of accessory