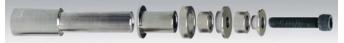

# Use Dynabrade arbors to mount abrasive wheels, discs, stars and other accessories to male spindle tools

For use with many Dynabrade and other manufacturers' portable tools and bench grinders. Mount abrasive wheels, discs, pneumatic wheels, sanding stars and other accessories to 3/8"-24, 1/2"-20 or 5/8"-11 male spindle tools by using the combination of spacers and flanges that suits your application.

| Tool Spindle | Part Number | Arbor Thread | Arbor Bore | Wheel Width    |
|--------------|-------------|--------------|------------|----------------|
| 3/8"-24 Male | 13061       | _            | 5/8"       | - Up to 2-1/2" |
|              |             |              | 1"         |                |
|              | 13074       | -            | 5/8"       | - Up to 3"     |
|              |             |              | 1"         |                |
| 1/2"-20 Male | 13014       | -            | 14 mm      | Up to 51 mm    |
|              | 13016       | -            | 1/2"       | Up to 2"       |
|              | 13017       | -            | 5/8"       | Up to 2"       |
|              | 13071       | _            | 5/8"       | - Up to 3"     |
|              |             |              | 1"         |                |
|              | 13074       | -            | 5/8"       | - Up to 3"     |
|              |             |              | 1"         |                |
|              | 13015       | 5/8"-11 Male | -          | 3-1/2"         |
| 5/8"-11 Male | 13073       | -            | 5/8"       | - Up to 3"     |
|              |             |              | 1"         |                |
|              | 13074       | -            | 5/8"       | - Up to 3"     |
|              |             |              | 1"         |                |