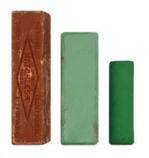

## **CLEO® Polishing Products**

| Part<br>Number | Product<br>Color | Package<br>Quantity |
|----------------|------------------|---------------------|
| 78231          | Gray             | 1                   |
| 78232          | White            | 1                   |
| 78233          | Christmas Green  | 1                   |
| 78234          | Brown            | 1                   |
| 78235          | Mint Green       | 1                   |
| 78236          | Red Rouge        | 1                   |
| 78237*         | Blue             | 1                   |

<sup>\*</sup>For use on plastics only.

**Products for use on Stainless Steel** 

Begin with 78231 (Gray), followed by 78232 (White), finish with 78233 (Christmas Green)

Products for use on Aluminum

Begin with 78234 (Brown), followed by 78235 (Mint Green), finish with 78233 (Christmas Green)

Products for use on Brass

Begin with 78234 (Brown), followed by 78235 (Mint Green), finish with 78236 (Red Rouge)