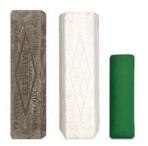

## **CLEO® Polishing Products**

| Part<br>Number | Product<br>Color | Package<br>Quantity |
|----------------|------------------|---------------------|
| 78231          | Gray             | 1                   |
| 78232          | White            | 1                   |
| 78233          | Christmas Green  | 1                   |
| 78234          | Brown            | 1                   |
| 78235          | Mint Green       | 1                   |
| 78236          | Red Rouge        | 1                   |
| 78237*         | Blue             | 1                   |

<sup>\*</sup>For use on plastics only.

**Products for use on Stainless Steel** 

Begin with 78231 (Gray), followed by 78232 (White), finish with 78233 (Christmas Green)

Products for use on Aluminum

Begin with 78234 (Brown), followed by 78235 (Mint Green), finish with 78233 (Christmas Green)

Products for use on Brass

Begin with 78234 (Brown), followed by 78235 (Mint Green), finish with 78236 (Red Rouge)