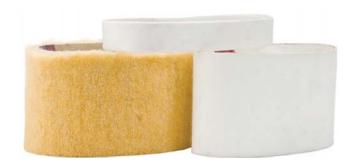

## **CLEO®** Belts

Used on portable and stationary tools to produce satin to mirror finishes, on surfaces such as brass, aluminum and stainless steel. Also utilized for removing scratches and surface imperfections.

| Belt<br>Length | Belt<br>Width | Synthetic<br>White | Lambswool<br>Wool | Package<br>Quantity |
|----------------|---------------|--------------------|-------------------|---------------------|
| 15-1/2"        | 3-1/2"        | 91498              | 91499             | 1                   |
| 18"            | 1"            | 91500              | •                 | 1                   |