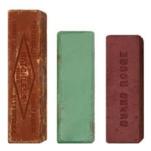

## **CLEO® Polishing Products**

| Part<br>Number | Product<br>Color | Package<br>Quantity |
|----------------|------------------|---------------------|
| 78231          | Gray             | 1                   |
| 78232          | White            | 1                   |
| 78233          | Christmas Green  | 1                   |
| 78234          | Brown            | 1                   |
| 78235          | Mint Green       | 1                   |
| 78236          | Red Rouge        | 1                   |
| 78237*         | Blue             | 1                   |

<sup>\*</sup>For use on plastics only.

**Products for use on Stainless Steel** 

Begin with 78231 (Gray), followed by 78232 (White), finish with 78233 (Christmas Green)

Products for use on Aluminum

Begin with 78234 (Brown), followed by 78235 (Mint Green), finish with 78233 (Christmas Green)

Products for use on Brass

Begin with 78234 (Brown), followed by 78235 (Mint Green), finish with 78236 (Red Rouge)