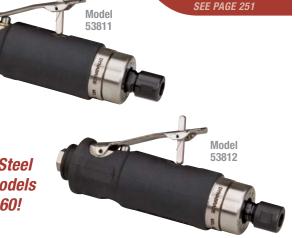

## Model 53811

Model 53812

### Front Exhaust

Rear Exhaust

- 20.000 RPM. 1/4" collet.
- Ideal for use in foundries, welding operations and shipyards.
- Rubber Grip Housing reduces vibration and cold air transmission.
- · Safety-lock lever standard on all models.

See .5 hp Steel Housing models on page 60!

| Model<br>Number | Motor<br>hp (W) | Motor<br>RPM | Sound<br>Level | Exhaust | Maximum Air Flow<br>SCFM (L/Min) | Air Inlet<br>Thread | Air Pressure<br>PSIG (Bar) | Weight<br>Pound (kg) | Length<br>Inch (mm) | Height<br>Inch (mm) |
|-----------------|-----------------|--------------|----------------|---------|----------------------------------|---------------------|----------------------------|----------------------|---------------------|---------------------|
| 53811           | .7 (522)        | 20,000       | 83 dB(A)       | Front   | 37 (1,048)                       | 1/4" NPT            | 90 (6.2)                   | 2.2 (1.0)            | 6-1/8 (156)         | 1-3/4 (45)          |
| 53812           | .7 (522)        | 20,000       | 79 dB(A)       | Rear    | 38 (1,076)                       | 1/4" NPT            | 90 (6.2)                   | 2.3 (1.04)           | 7-1/4 (184)         | 1-3/4 (45)          |