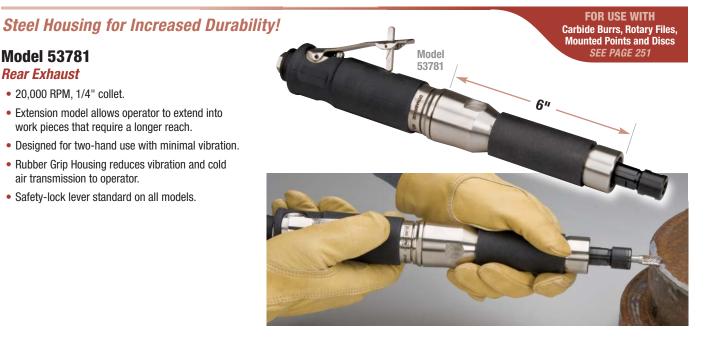

## Model 53781

### Rear Exhaust

- 20,000 RPM, 1/4" collet.
- Extension model allows operator to extend into work pieces that require a longer reach.
- · Designed for two-hand use with minimal vibration.
- Rubber Grip Housing reduces vibration and cold air transmission to operator.
- · Safety-lock lever standard on all models.