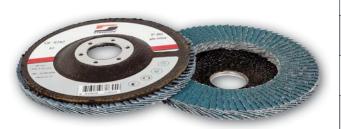

## **DF 424Z FLAP DISCS** – FLAT CONTACT

## Aluminia Zirconia flap discs mounted on fibreglass backing.

| DIMENSION | ATTACHMENT TYPE | GRIT | P/N   | QTY/BOX |
|-----------|-----------------|------|-------|---------|
| 115 mm    | Hole 22 mm      | P40  | 72852 | 10      |
| 115 mm    | Hole 22 mm      | P60  | 72854 | 10      |
| 115 mm    | Hole 22 mm      | P80  | 72855 | 10      |
| 115 mm    | Hole 22 mm      | P120 | 72857 | 10      |
| 125 mm    | Hole 22 mm      | P40  | 72862 | 10      |
| 125 mm    | Hole 22 mm      | P60  | 72864 | 10      |
| 125 mm    | Hole 22 mm      | P80  | 72865 | 10      |
| 125 mm    | Hole 22 mm      | P120 | 72867 | 10      |

NOTE: Flap discs to be used at an angle of 0 to 15 degrees.

| FEATURES & BENEFITS | <ul> <li>Excellent price-value ratio with 80 flaps per disc.</li> <li>Zirconia Aluminia coated abrasive allows fast stock removal while giving a smooth surface finish thanks to the flexibility of the backing.</li> <li>As coated abrasive cloth-backed flaps wear down progressively, new sharp abrasive grains are constantly exposed, producing a consistently high cut-rate throughout disc lifetime.</li> <li>High density of 80 flaps allows a fast and aggressive cutting.</li> <li>Suitable for grinding new generation water based lacquers.</li> <li>Flat contact surface of the DF 424Z flap disc offers a smooth grinding action.</li> </ul> |
|---------------------|------------------------------------------------------------------------------------------------------------------------------------------------------------------------------------------------------------------------------------------------------------------------------------------------------------------------------------------------------------------------------------------------------------------------------------------------------------------------------------------------------------------------------------------------------------------------------------------------------------------------------------------------------------|
|---------------------|------------------------------------------------------------------------------------------------------------------------------------------------------------------------------------------------------------------------------------------------------------------------------------------------------------------------------------------------------------------------------------------------------------------------------------------------------------------------------------------------------------------------------------------------------------------------------------------------------------------------------------------------------------|