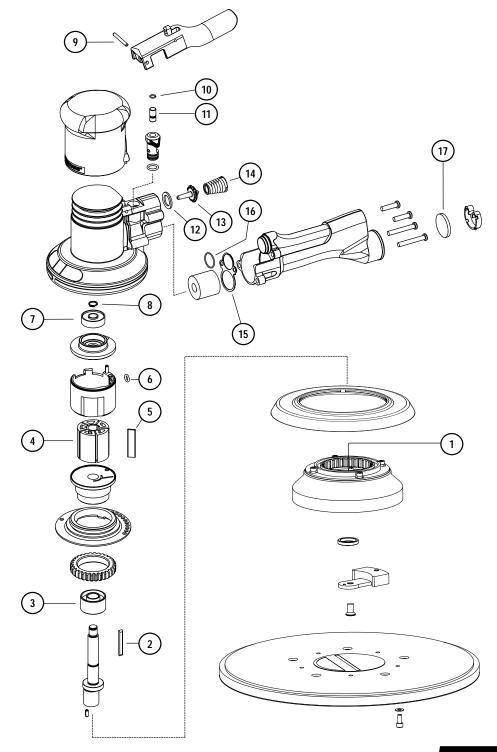

## 98576 Tune-Up Kit

For Use With: 11" Gear-Driven Sanders

Air Motor and Machine Parts

Parts included in tune-up kit are identified by part number. Not all parts are required for all tools. Please refer to appropriate parts page for additional identification and disassembly/assembly instructions.

| Index Key |        |                |
|-----------|--------|----------------|
| No.       | Part # | Description    |
| 1         | 57335  | Bearing        |
| 2         | 54673  | Key            |
| 3         | 56052  | Bearing        |
| 4         | 54671  | Rotor          |
| 5         | 54674  | Blade (5/Pkg.) |
| 6         | 95911  | O-Ring         |
| 7         | 01206  | Bearing        |
| 8         | 95626  | Retaining Ring |
| 9         | 95627  | Pin            |
| 10        | 98459  | O-Ring         |
| 11        | 56579  | Valve Stem     |
| 12        | 56598  | Seal           |
| 13        | 51944  | Tip Valve      |
| 14        | 51943  | Spring         |
| 15        | 56469  | Exhaust Gasket |
| 16        | 96459  | O-Ring         |
| 17        | 56597  | Muffler        |