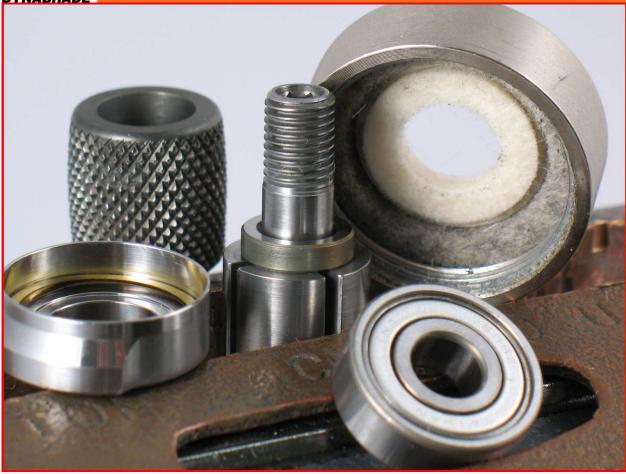

- 7. Fasten the rotor in the vise with aluminum or bronze jaws so that the drive wheel is pointing up.
  - Use the **95262**, 14 mm Wrench, or groove pliers to remove the drive wheel. Turn counterclockwise.
  - Remove the exhaust cover, felt silencers, bearing, plate, shims and the **01479** Spacer.

Motor Disassembly Complete.