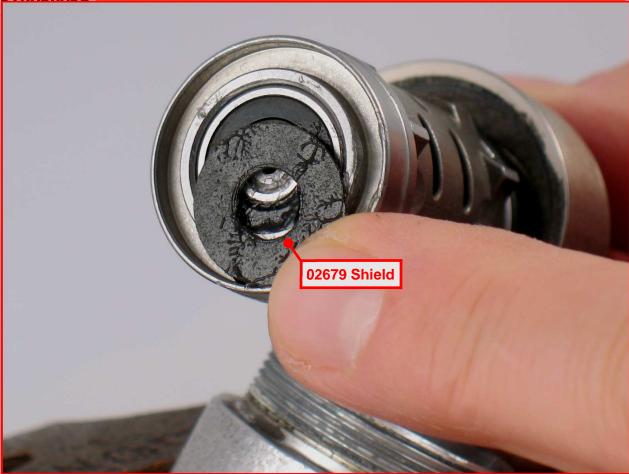

DYNABRADE EUROPE S. à r. I. Zone Artisanale, L-5485 Wormeldange—Haut, Luxembourg Telephone: +352 768 494 1 • Fax: +352 768 495

- 4. Loosen the vise and carefully pull the motor out of the 01546 Housing.
  - Remove the 02679 Shield.