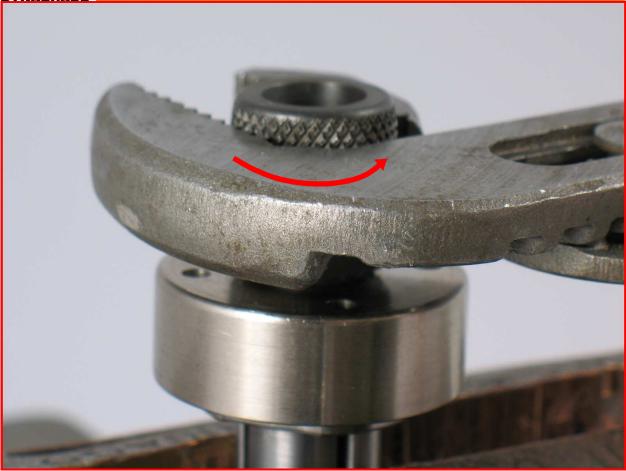

- 7. Fasten the rotor in the vise with aluminum or bronze jaws so that the drive wheel is pointing up.
  - Use the **95262**, 14 mm Wrench, or groove pliers to remove the drive wheel. Turn counterclockwise.
  - Remove the exhaust cover, felt silencers, bearing, plate, shims and the **01479** Spacer.