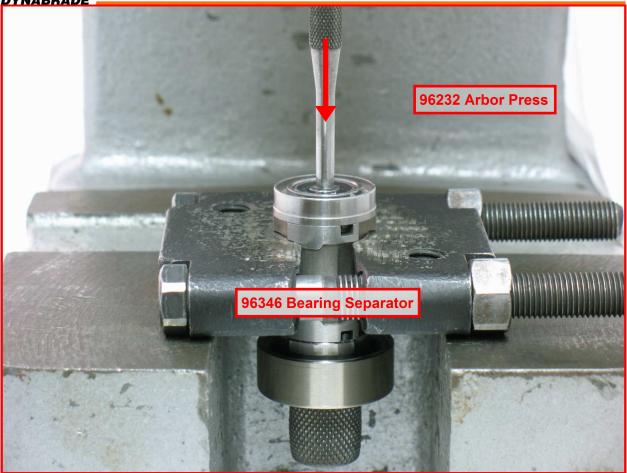

DYNABRADE EUROPE S.àr.I. Zone Artisanale, L-5485 Wormeldange—Haut, Luxembourg Telephone: +352 768 494 1 • Fax: +352 768 495

- 5. Fasten the 96346 Bearing Separator (2") around the 01476 Cylinder.
  - Place the bearing separator in the 96232 Arbor Press (#2) so that the drive wheel is pointing down.
  - Use a 3/16" or 5 mm diameter flat end drive punch as a press tool and push the rotor out • of the 02696 Bearing.