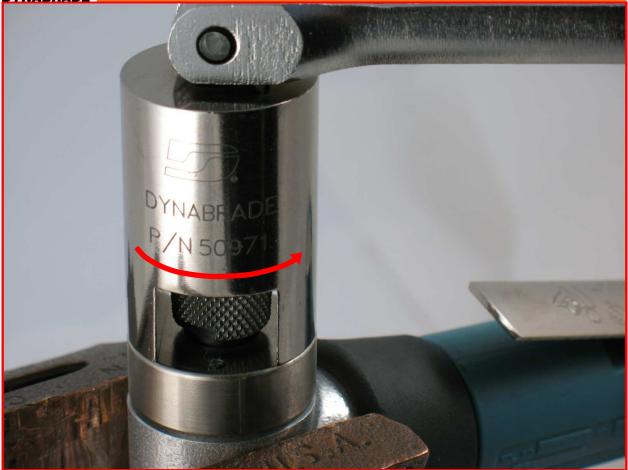

Disassembly/Assembly Instructions

3. Use the **50971** Lock Ring Tool or an adjustable 3 mm pin spanner wrench to remove the **15106** Exhaust Cover. Turn counterclockwise.

Visit Our Website: www.dynabrade.com