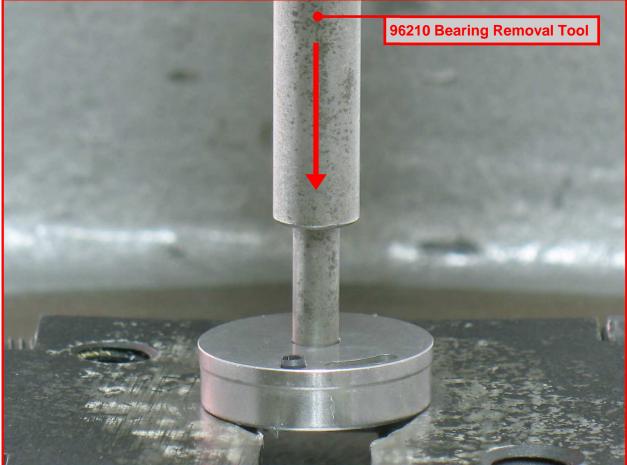

DYNABRADE EUROPE S.àr.I. Zone Artisanale, L-5485 Wormeldange-Haut, Luxembourg Telephone: +352 768 494 1 • Fax: +352 768 495

6. Use the 96210 Bearing Removal Tool and the arbor press to remove the 02696 Bearing from the rear bearing plate.