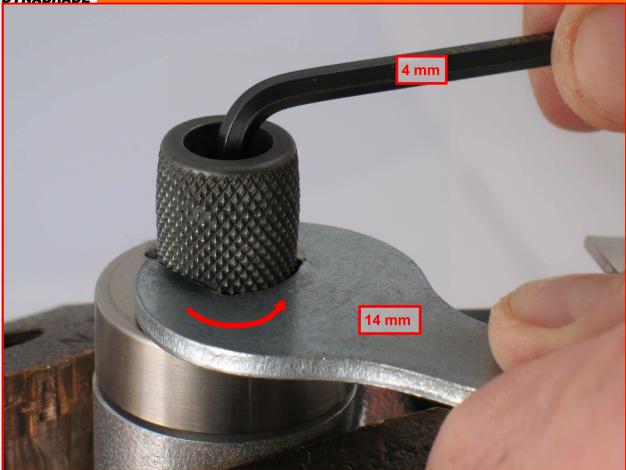

- Carefully fasten the 01546 Housing in a vise with aluminum or bronze jaws so that the drive wheel is pointing up. Notice: Over tightening vise will damage housing. Repair Collar 96461 (designed to protect the 01546 Housing) is available upon order.
  - Use the **95262**, 14 mm Wrench and a 4 mm hex key to remove the **15118** Drive Wheel. Notice: If the drive wheel cannot be removed, or the optional rubber drive wheel, 40378 has been installed, refer to Step #3.