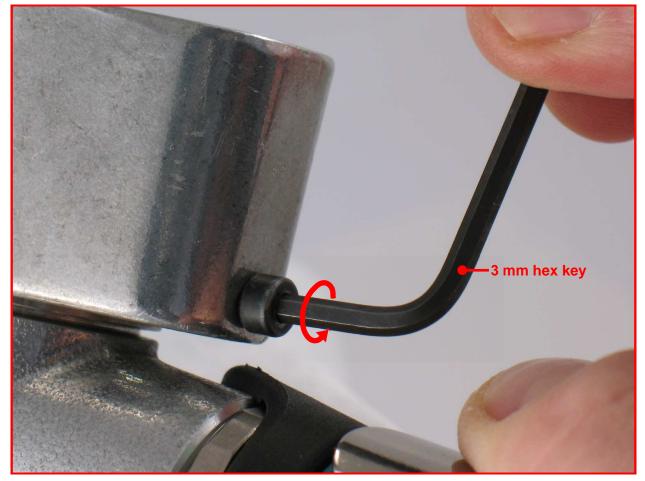

### Motor Disassembly:

1. Use a 3 mm hex key to loosen the **01788** Motor Lock Screw. Remove the **15060** Housing Assembly from the air motor.

Visit Our Website: www.dynabrade.com

**DYNABRADE, INC.** • **DYNABRADE INTERNATIONAL** 8989 Sheridan Drive, Clarence, New York 14031-1490 USA Telephone: (716) 631-0100 • Fax: 716-631-2073 • Int'l Fax: 716-631-2524