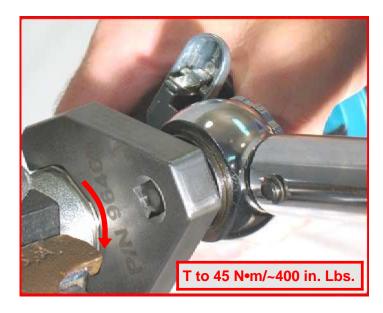

# Disassembly/Assembly Instructions

- 5. Apply Loctite Primer #7649 to the threads of the 01546 Housing.
  - Apply a small amount of Loctite #567 to the housing.

- **6.** Install the throttle body onto the 7° housing.
  - Notice: Hold the throttle lever in the desired position. Use the 96460 and a torque wrench to fasten the throttle body onto the 7° hous ing. Left Hand Thread Turn counterclockwise. (T to 45 N•m/~400 in. Lbs.)
  - Pull the **01558** Collar back over the throttle body lock nut.