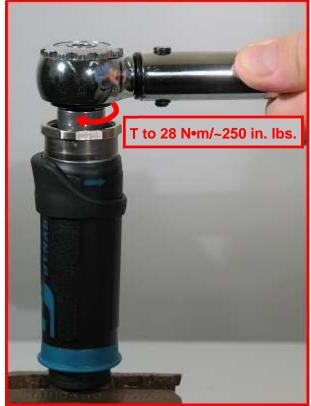

## Disassembly/Assembly Instructions

**3.** Fasten the **01578** Inlet Adapter in the vise with aluminum or bronze jaws so that the throttle body is pointing up.

Use the **96393** Throttle Body Socket and torque wrench to tighten the inlet adapter onto the throttle body. Turn clockwise. (**T** to 28 N•m/~250 in. lbs.)