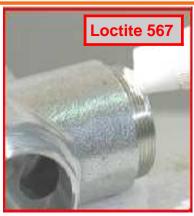

## Assembly Instructions - Throttle Body, Valve and Muffler - 7°Off-Set

- 1. Refer to the parts page or tool manual and follow the exploded view instructions to assemble the muffler and valve components.
- 2. Install the 01564 Air Control Ring onto the 01578 Inlet Adapter.
  - Apply a small amount of Loctite #567 to the male thread of the inlet adapter.
  - By hand, install the the **01578** Inlet Adapter onto the throttle body.