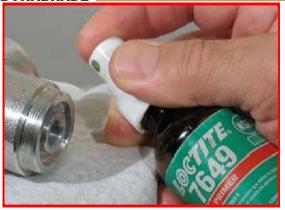

# Disassembly/Assembly Instructions

- 5. Apply Loctite Primer #7649 to the threads of the 01546 Housing.
  - Apply a small amount of Loctite #567 to the housing.

- **6.** Install the throttle body onto the 7° housing.
  - Notice: Hold the throttle lever in the desired position. Use the 96460 and a torque wrench to fasten the throttle body onto the 7° hous ing. Left Hand Thread Turn counterclockwise. (T to 45 N•m/~400 in. Lbs.)
  - Pull the **01558** Collar back over the throttle body lock nut.