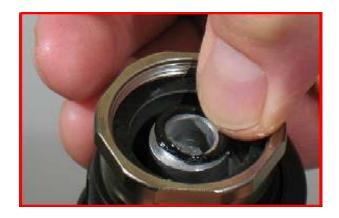

**4.** Apply a small amount of clean grease to the **95523** O-Ring and install it onto the throttle body.

Visit Our Website: www.dynabrade.com

Email: customer.service@dynabrade.com