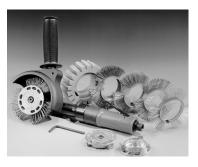

Models:

18255 - Basic Air Tool (w/Wire Wheel) 18256 - Air Tool Kit (w/Wire & Eraser Wheels)

18257 - Deluxe Kit

18258 - Eraser Decal Removal Tool (w/Eraser Wheel)

# DynaZip

Air Motor and Machine Parts