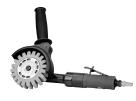

Models:

18255 - Basic Air Tool (w/Wire Wheel) 18256 - Air Tool Kit (w/Wire & Eraser Wheels)

18257 - Deluxe Kit

18258 - Eraser Decal Removal Tool (w/Eraser Wheel)