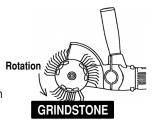

Models:

18255 - Basic Air Tool (w/Wire Wheel) 18256 - Air Tool Kit (w/Wire & Eraser Wheels)

18257 - Deluxe Kit

18258 - Eraser Decal Removal Tool (w/Eraser Wheel)