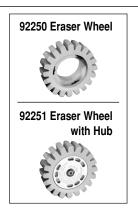

Models:

18255 - Basic Air Tool (w/Wire Wheel) 18256 - Air Tool Kit (w/Wire & Eraser Wheels)

18257 - Deluxe Kit

18258 - Eraser Decal Removal Tool (w/Eraser Wheel)