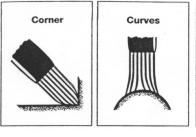

Models:

18255 - Basic Air Tool (w/Wire Wheel) 18256 - Air Tool Kit (w/Wire & Eraser Wheels)

18257 - Deluxe Kit

18258 - Eraser Decal Removal Tool (w/Eraser Wheel)