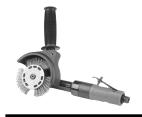

.
- Hold the 18269 Spindle stationary with the 18749 Spanner Wrench and install the star washer along with the socket head cap screw.
   Note: The eraser fits loosely between the Eraser Hub halves.

#### Eraser Decal Removal Wheel: (Decal and Pinstripe Removal Wheel - Max RPM 3,500)

 The rubber Eraser Decal Removal Wheel is available to remove pinstriping, stickers, decals, adhesive tapes and glue from metal, glass, fiberglass and wood surfaces without damaging the sub-surface.

When using Eraser Decal Removal Wheel, work INWARD from the edge and from side to side. Never tilt or move forward & backwards across a solid surface.

- · The notched wheel vents and cools surface.
- · No jumping, No vibration. Easy to handle.



## **DynaZip Air Tool Configurations**

#### 18255 Basic Air Tool



#### Model 18255 Includes:

- 92245 3/4" Wire Wheel (Coarse)
- 92253 3/4" Zip Hub

#### Replacement Zip Wire Wheel

| Part No. | Size                | Grade  | Band  | Tip Type |
|----------|---------------------|--------|-------|----------|
| 92245    | 4" dia. x 3/4" wide | Coarse | Green | Bent     |
| 92246    | 4" dia. x 3/4" wide | Medium | Blue  | Bent     |
| 92247    | 4" dia. x 3/4" wide | Fine   | Green | Straight |
| 92248    | 4" dia. x 1/2" wide | Coarse | Blue  | Bent     |
| 92249    | 4" dia. x 1/2" wide | Fine   | Green | Straight |

#### 18256 Air Tool Kit



#### Model 18256 Includes:

- 92245 3/4" Wire Wheel (Coarse)
- 92248 1/2" Wire Wheel (Coarse)
- 92250 1/2" Eraser Wheel
- 92252 1/2" Zip Hub
- 92253 3/4" Zip Hub

#### 18258 Eraser Decal Removal Tool



#### Model