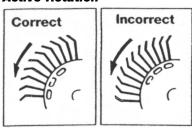

Models:

18255 - Basic Air Tool (w/Wire Wheel) 18256 - Air Tool Kit (w/Wire & Eraser Wheels)

18257 - Deluxe Kit

18258 - Eraser Decal Removal Tool (w/Eraser Wheel)