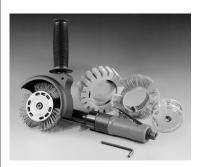

Models:

18255 - Basic Air Tool (w/Wire Wheel) 18256 - Air Tool Kit (w/Wire & Eraser Wheels)

18257 - Deluxe Kit

18258 - Eraser Decal Removal Tool (w/Eraser Wheel)