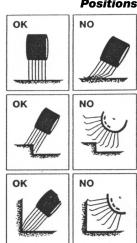

Models:

18255 - Basic Air Tool (w/Wire Wheel) 18256 - Air Tool Kit (w/Wire & Eraser Wheels)

18257 - Deluxe Kit

18258 - Eraser Decal Removal Tool (w/Eraser Wheel)