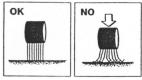

Models:

18255 - Basic Air Tool (w/Wire Wheel) 18256 - Air Tool Kit (w/Wire & Eraser Wheels)

18257 - Deluxe Kit

18258 - Eraser Decal Removal Tool (w/Eraser Wheel)